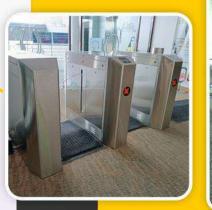

#### **Turnstile Gate**

Turnstile Gate is one of the security features which has been installed in Tunku Tun Aminah Library. Users need to bring a Card Matrix/Staff and scan the card to enter the library.