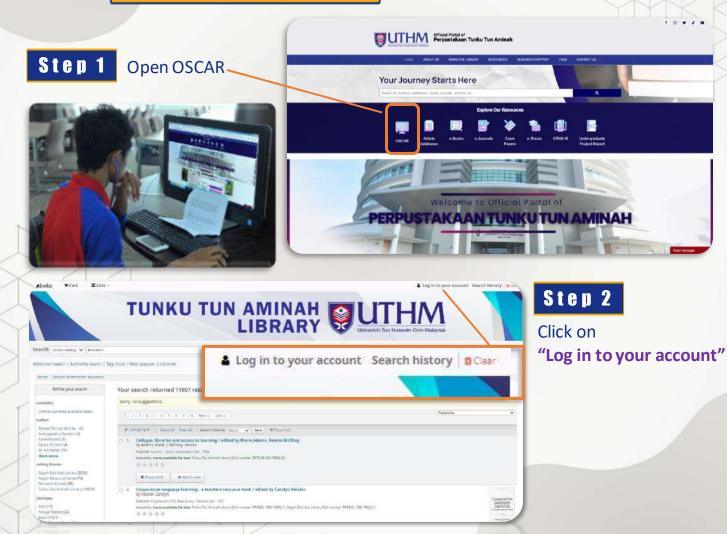

#### **Library Catalogue**

The library catalogue terminals are provided to access the library catalogue known as OSCAR (Online Smart Catalogue for Academic Resources). It enables users to search the bibliographic records and the status of library materials. Besides, users can also check their library's account using these computers.

#### OSCAR Terminal

The library also provided computer to access OSCAR (Online Smart Catalog For Academic Resource) located at Level 2, 3 and 4.