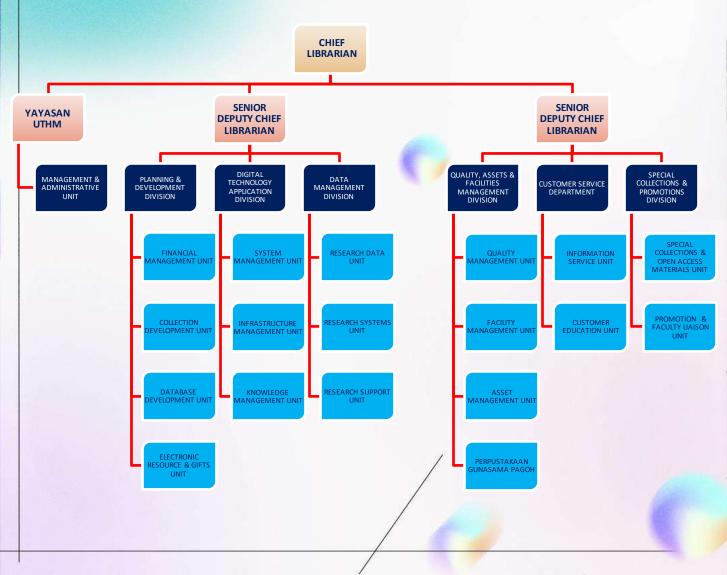

# OUR ORGANIZATIONAL

# **PTTA'S STAFFS**

- Chief Librarian
- Secretary
- Senior Assistant Administrative Officer
- Senior Assistant Administrative
- Operational Assistant

Senior Deputy Chief Librarian

• Deputy Chief Librarian

• Library Assistant

12

Chief Library Assistant

Senior Librarian

**B** Senior Library Assistant