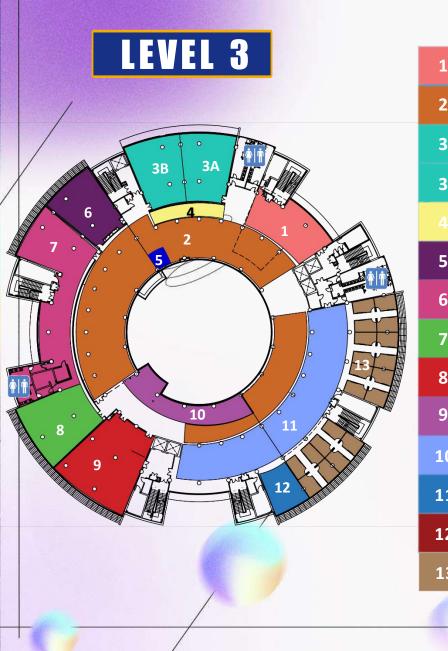

# LEVEL 3

#### Tan Sri Johan Jaaffar Reading Corner

This area placed personal collections from Tan Sri Johan bin Jaaffar. Located at Level 3.

#### Lestari Lounge

A lounge and relaxation area provided on the 3rd floor in front Lestari Room 1 and 2. For those who are having courses in Lestari Room 1 or 2 you can relax and enjoy a tea break or hi tea here.

#### Lestari Room

2 units of seminar rooms known as Lestari Room are located at Level 3. These rooms are equipped with LCD projector and white screen. Each room can accommodate up to 80 users at one time. Reservation can be made at the Circulation Counter, Level 1.

#### Al-Shirazi Scholar Room

This room is mainly for postgraduate students and academic staffs in which located at Level 3 and can accommodate up to 100 users at one time.

#### **Eksplorasi Room**

There are 14 Eksplorasi rooms provided for discussion and study groups. Accommodates up to 10 users. Reservation can be made at the Circulation Counter, Level 1.

#### Al-Jazari Auditorium

Al-Jazari Auditorium is located at Level 3. It is equipped with LCD projector and white screen and can accommodate up to 150 users at one time. Reservation can be made at the Circulation Counter, Level 1.

#### Sister Zone

This area is provided specifically for female users to ensure their privacy. Male users are prohibited from using this area. Located at Level 3.

Users can refer and read the subscribed printed journals and magazine in this room which is located at Level 3. It can accommodate up to 30 users at one time.

### Makerspace

The Makerspace exhibition is located on level 3 to promote UTHM's Makerspace products and support STEM learning in Johor State schools.

## Drone Technology @UTHM

Drone (Technology The **@UTHM** Showcase is located at level 3. This showcase serves to introduce the drone technology and research about the drone development and innovations done by UTHM researchers including the C-Drone, Malaysian biggest drone and heaviest payload capability, certified by The Malaysian Books of Record