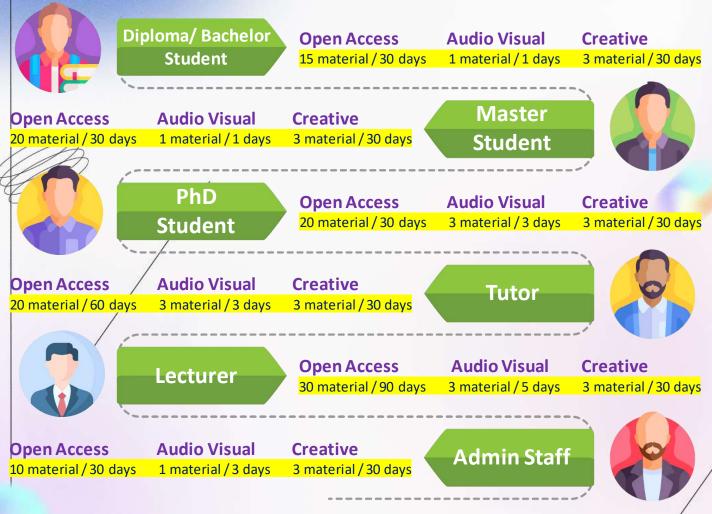

logy The **@UTHM** Showcase is located at level 3. This showcase serves to introduce the drone technology and research about the drone development and innovations done by UTHM researchers including the C-Drone, Malaysian biggest drone and heaviest payload capability, certified by The Malaysian Books of Record



### **Muar Living Lab**

Muar Living Lab Showcase is located at Level 4. The Muar Living Lab is committed in establishing Muar District as a full-scale gallery for Malaysia research, development and innovation in which user-centered, interative and enriches open-innovation ecosystem.





## Innovation & Commercialisation Centre

Located at level 2, this showcase offers the information regarding to products and innovations that have been produced by UTHM.



## USER'S ELIGIBILITY



# EXTERNAL MEMBERSHIP



The future belongs to those who believe in the beauty of their overame.

Perpendiate Turke Tur Aminat

## **CLASSIFICATION OF LIBRARY MATERIALS**

Materials on the shelves are arranged according to the Library of Congress Classification Scheme. This is to facilitate users in their search. A simplified classification schedule is provided as below:

## A) Library of Congress Classification

|   | А   | General W                 | orks                                                                  |  |  |
|---|-----|---------------------------|-----------------------------------------------------------------------|--|--|
|   | В   | Philosophy                | v. Psychology. Religion                                               |  |  |
|   | С   | Auxiliary S