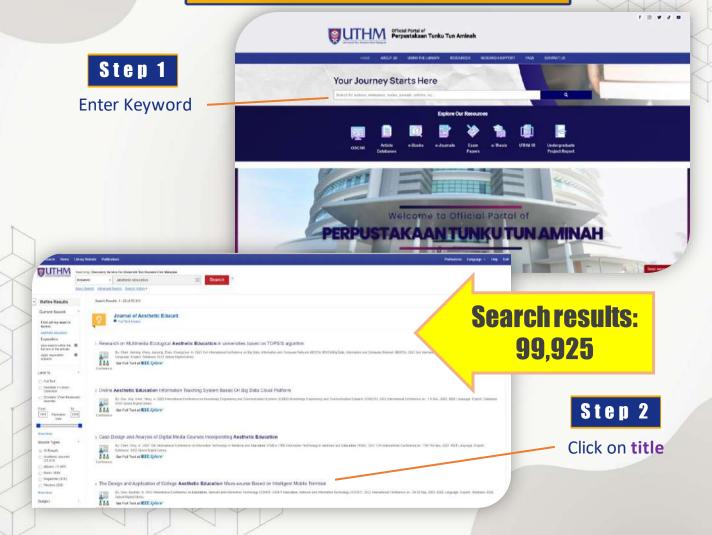

# EBSCO Discovery Service (EDS)

## **Your Journey Starts Here**

## EBSCO Discovery Service (EDS)

## **Your Journey Starts Here**

EDS will be crawling systematically, browsing and gathering information through entire PTTA website such as UTHM Institutional Repository (UTHM IR), journals, online databases and OSCAR library catalogue.