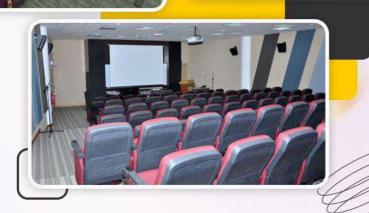

#### Al-Jazari Auditorium

Al-Jazari Auditorium is located at Level 3. It is equipped with LCD projector and white screen and can accommodate up to 150 users at one time. Reservation can be made at the Circulation Counter, Level 1.