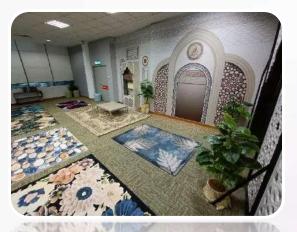

#### Serambi al-Quran

Cultivate the spirit to study the Qur'an, forming an Islamic ecosystem in higher education institutions.