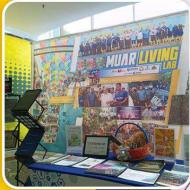

### **Muar Living Lab**

Muar Living Lab Showcase is located at Level 4. The Muar Living Lab is committed in establishing Muar District as a full-scale gallery for Malaysia research, development and innovation in which user-centered, interative and enriches open-innovation ecosystem.