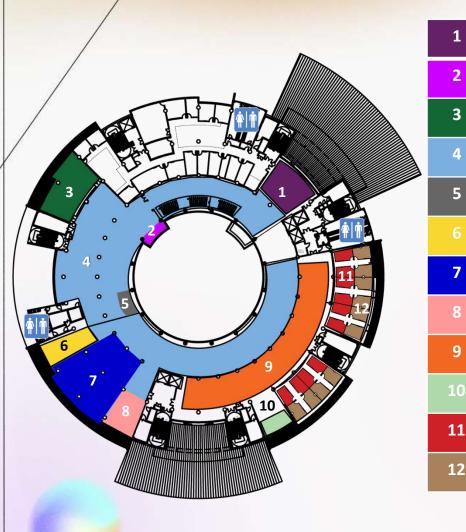

#### **Mini Museum**

The library provides an open area that can accommodate about 300 users at one time. This area is located at level 2 and suitable for organizing the events such as forums, performances, presentations and so on. The Mini Museum is located at level 2. It is an interesting place to visit for those who want to know more about the history of PTTA's development. It displays the PTTA's archived and nostalgic collection including the library publications, reference tools, catalog card cabinet, microfiche and microfilm reader, etc. that have been published and used by the library in the past.

The UTHM A.I. Lab (Artificial Intelligence Laboratory) is located at level 2. This laboratory offers an innovative productivity tools that integrates multiple functions to create an intelligent endpoint for users.

## Innovation & Commercialisation Centre

Located at level 2, this showcase offers the information regarding to products and innovations that have been produced by UTHM.

### Makerspace

The Makerspace exhibition is located on level 3 to promote UTHM's Makerspace products and support STEM learning in Johor State schools.

## Drone Technology @UTHM

Drone (Technology The **@UTHM** Showcase is located at level 3. This showcase serves to introduce the drone technology and research about the drone development and innovations done by UTHM researchers including the C-Drone, Malaysian biggest drone and heaviest payload capability, certified by The Malaysian Books of Record