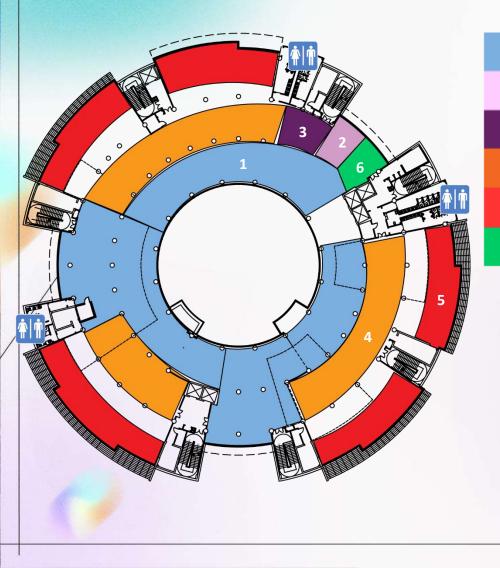

## LOCATION OF LIBRARY MATERIALS AND FACILITIES

- Lestari Room
- Lestari Lounge
- Tan Sri Johan Jaaffar **Reading Corner**
- Al-Jazari Auditorium
- Al-Shirazi Scholar Room
- **Eksplorasi Room**
- Sisters' Zone
- Journal and Magazine Room
- **OPAC** Terminals
- Makerspace@UTHM
- Drone Technology@UTHM
- SIR Corner

Open Access Collection (Shelves)

#### Call no.: HQ-QA (76.9)

Current & Bound Journal

- Igra' Room
- **Bibliotheraphy Corner**

**Open Access Collection** (Shelves)

#### Call no.: QA 100 - Z

- Creative Collection
- Novel
- Dictionary

- **Hikmah Room** •
- Igra' Room
- Information Searching • Room
- **OPAC** Terminals
- Mini Museum •
- Gambus@PTTA Exhibition
- Showcase@UTHM: • Innovation &
  - **Commercialization Centre**
- ٠ Allab

2

- **Ruang Seminar** •
- Showcase@UTHM: **Multimedia Interactive** Project (FSKTM)

- **Open Access Collection** (Shelves)
- Call no.: A-HN
- **Closed Access Collection**

- 24 Hours Reading Room
- GoBook Coffee Corner
- **Circulation Counter**
- Galeri Warisan Johor
- Closed Reference Room
- Special User Area

- Locker •
- **PTTA Lounge**
- Reference desk
- **OPAC** Terminal

DOUDH

- **UTHM Special Collection** (conference paper, thesis, general, technical drawing)
- Audio Visual Collection

#### **Map Collection**

Small Book

G

- 24 Hours Reading Room
- Permata Hikmah Library

An investment in knowledge pays the best interest.