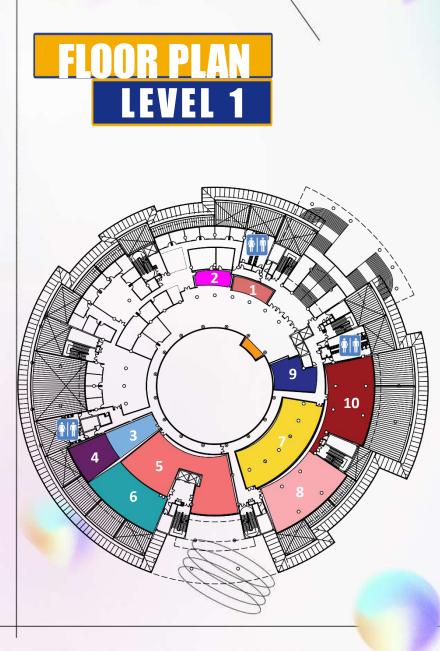

## **Printing Service**

LEVEL 1

Printing service is provided at the Circulation Counter, Level 1. The printing charges for A4 size are RM0.20 per piece.

#### Closed Access and Audio Visual Collection Room

This room provides theses collection and audio-visual materials for reference. Located at level 1 and can accommodate up to 50 users.

#### GoBook Coffee Corner

A coffee corner with a very conducive ambience to relax, refresh and recharge. Located at Level 1.

#### 24 Hours Reading Room

24 Hours Reading Rooms are located at Level 1 and Ground Floor of PTTA building. These rooms are equipped with study tables, electric sockets and wireless internet access for user who wish to use this facility during or after the library's opening hours and can accommodate up to 300 users at one time.

#### **Turnstile Gate**

Turnstile Gate is one of the security features which has been installed in Tunku Tun Aminah Library. Users need to bring a Card Matrix/Staff and scan the card to enter the library.

#### **Reservation Rooms**

The library offers different types of room that can be reserved by users. These rooms consist of Iqra Rooms, Hikmah Rooms, Eksplorasi Rooms, Lestari Rooms and Al-Jazari Auditorium. Reservations can be done at the circulation counter, Level 1.