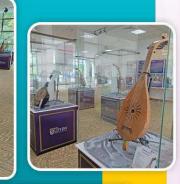

#### **Mini Museum**

The library provides an open area that can accommodate about 300 users at one time. This area is located at level 2 and suitable for organizing the events such as forums, performances, presentations and so on. The Mini Museum is located at level 2. It is an interesting place to visit for those who want to know more about the history of PTTA's development. It displays the PTTA's archived and nostalgic collection including the library publications, reference tools, catalog card cabinet, microfiche and microfilm reader, etc. that have been published and used by the library in the past.

Among the projects:

- a. The Battle of Parit Sulong
- b. History of Iron Mining in Sri Medan
- c. Gambus: History, Instrumentation and Game Style in Johor