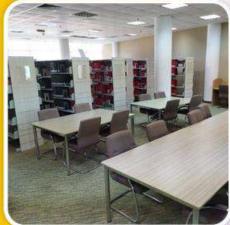

#### **Open Reading Area**

This area is available at Level 2, 3 and 4 which is equipped with tables and carrels. Electric socket and network point are also provided at certain area.

#### **Open Carrel**

The library provides open carrels especially for users who want to study alone and need privacy.