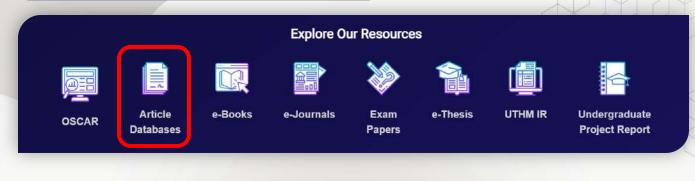

#### **Library Catalogue**

The library catalogue terminals are provided to access the library catalogue known as OSCAR (Online Smart Catalogue for Academic Resources). It enables users to search the bibliographic records and the status of library materials. Besides, users can also check their library's account using these computers.

#### OSCAR Terminal

The library also provided computer to access OSCAR (Online Smart Catalog For Academic Resource) located at Level 2, 3 and 4.