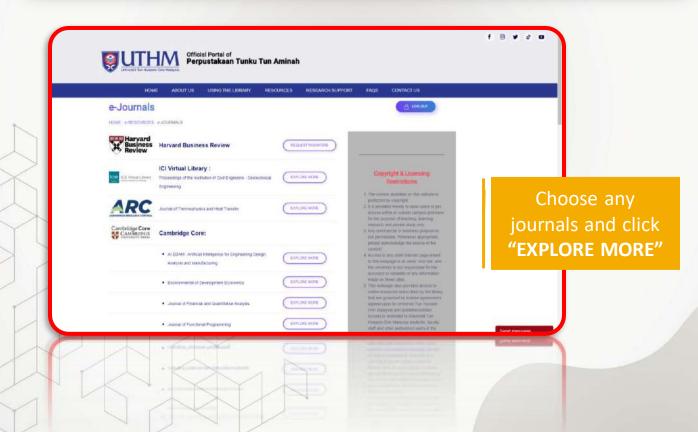

# EBSCO Discovery Service (EDS)

## **Your Journey Starts Here**

## EBSCO Discovery Service (EDS)

## **Your Journey Starts Here**

EDS will be crawling systematically, browsing and gathering information through entire PTTA website such as UTHM Institutional Repository (UTHM IR), journals, online databases and OSCAR library catalogue.