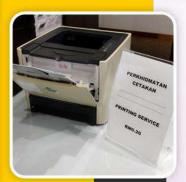

## **Printing Service**

LEVEL 1

Printing service is provided at the Circulation Counter, Level 1. The printing charges for A4 size are RM0.20 per piece.